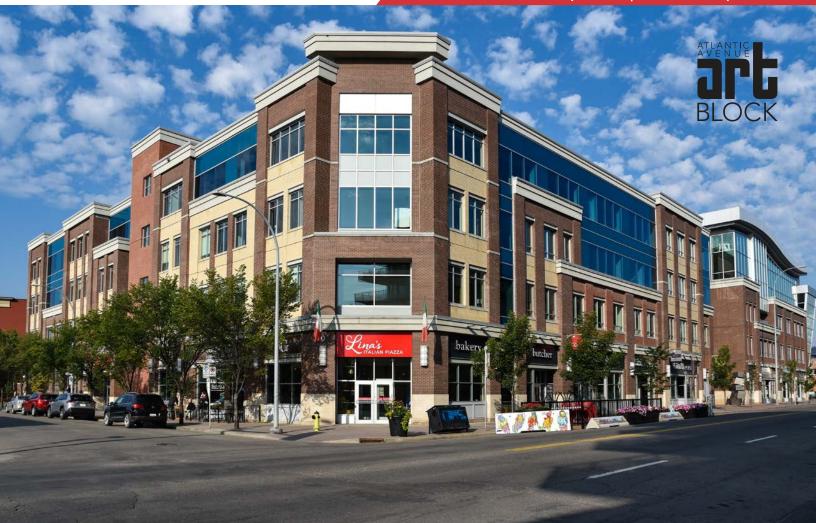

# ATLANTIC AVENUE ART BLOCK 1011 9 Avenue SE

## **Class 'A' Office Space For Lease**

Atlantic Avenue Art Block (AAAB) stands at the gateway to historic Inglewood, Calgary's oldest community, named 2014's "The Best Neighbourhood in Canada".

With unique retail shops and premium office spaces, AAAB unites commerce and culture with the spirit of the Inglewood community.

Anchored by Esker Foundation a 15,000 SQ art gallery on the fourth floor this building is an ultra modern office building with a number of amenities including, Lina's Italian Market, Gravity Coffee, Espy and the many other surrounding retailers in Inglewood.