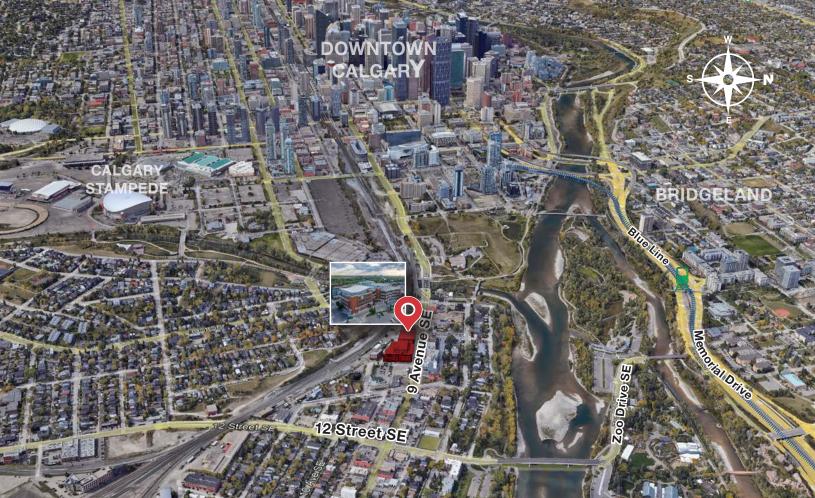

#### Property Features

- Co-Tenants: Esker Foundation, Critiacal Mass, Pattison Outdoor Advertising, Terralog.
- Daily traffic count ~ 64,000 vehicles per day.
- Great opportunity for live, work and shop in the vibrant Inglewood community
- All available units are move in ready.
- Ease of access to Blackfoot, Deerfoot Trail, Memorial Drive & Macleod Trail.
- Close proximity to the Bow river, many pathways, and parks.

Future LRT-Green Line connecting to Blue and Red lines and MAX BRT

**62** Transit Score Excellent Transit Transit is covered for most trips

**69** Walk Score Walker's Paradise Daily errands do not require a car.