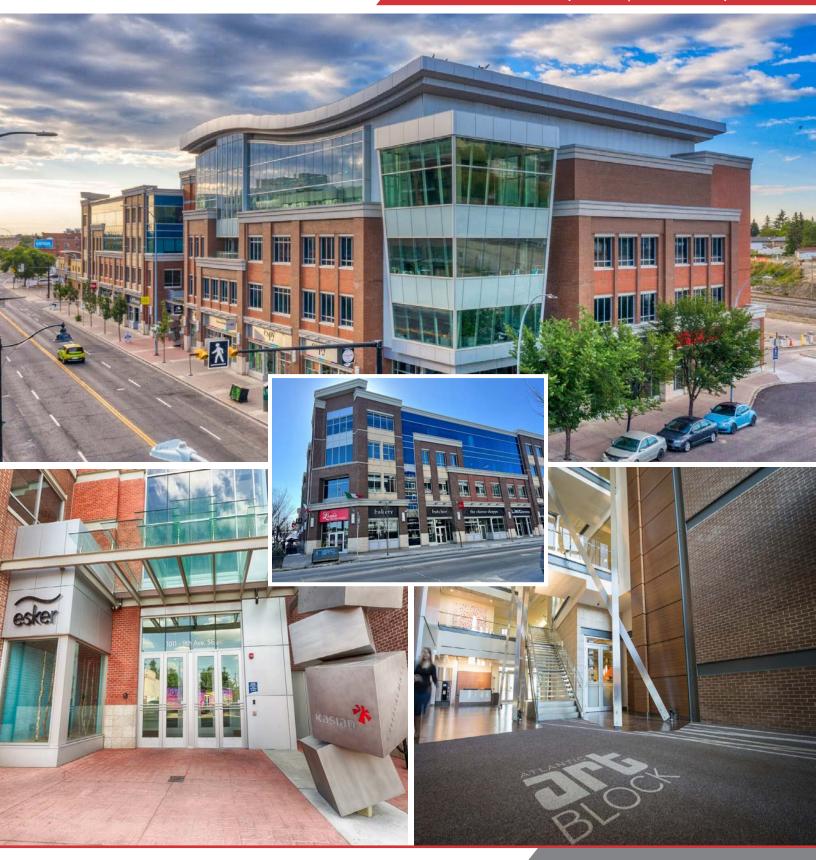

# ATLANTIC AVENUE ART BLOCK 1011 9 Avenue SE

## **Class 'A' Office Space For Lease**

Atlantic Avenue Art Block (AAAB) stands at the gateway to historic Inglewood, Calgary's oldest community, named 2014's "The Best Neighbourhood in Canada".

With unique retail shops and premium office spaces, AAAB unites commerce and culture with the spirit of the Inglewood community.

Anchored by Esker Foundation a 15,000 SQ art gallery on the fourth floor this building is an ultra modern office building with a number of amenities including, Lina's Italian Market, Gravity Coffee, Espy and the many other surrounding retailers in Inglewood.