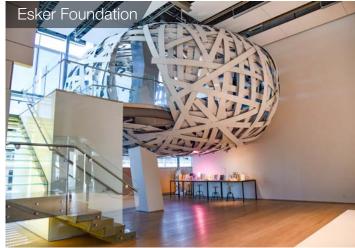

Anchored by Esker Foundation a 15,000 SQ art gallery on the fourth floor this building is an ultra modern office building with a number of amenities including, Lina's Italian Market, Gravity Coffee, Espy and the many other surrounding retailers in Inglewood.

#### Property Features

- Co-Tenants: Esker Foundation, Critiacal Mass, Pattison Outdoor Advertising, Terralog.
- Daily traffic count ~ 64,000 vehicles per day.
- Great opportunity for live, work and shop in the vibrant Inglewood community
- All available units are move in ready.
- Ease of access to Blackfoot, Deerfoot Trail, Memorial Drive & Macleod Trail.
- Close proximity to the Bow river, many pathways, and parks.