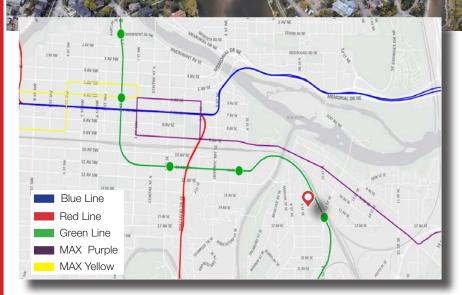

Future LRT-Green Line connecting to Blue and Red lines and MAX BRT

**62** Transit Score Excellent Transit Transit is covered for most trips

**69** Walk Score Walker's Paradise Daily errands do not require a car.